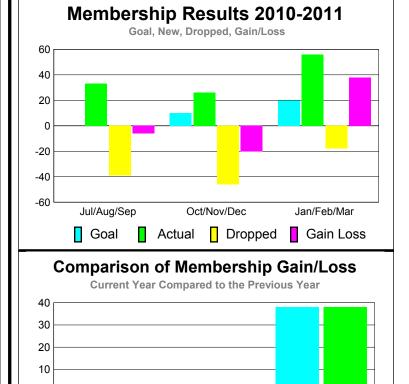

### MEMBERSHIP **Membership** Results <u>Membership</u> 2010-2011 2009-2010 Gain/ Net **Actual** Actual Gain/ Memb New Dropped Loss of Loss of Month **Memb** Goal Memb Memb Memb Jul/Aug/Sep -6 -3 0 33 -39 Oct/Nov/Dec -20 10 26 -46 -5 Jan/Feb/Mar 20 56 -18 38 38