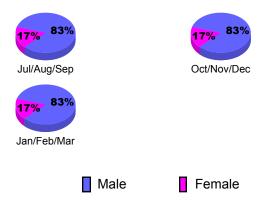

ts for District (or Undistricted) District 108IA3

Totals

0

Jul/Aug/Sep

Current Year

-10 -20



0

# Club Results 2010-2011 Goal, New, Dropped, Gain/Loss 1 0.8 0.6 0.4 0.2 0 Jul/Aug/Sep Oct/Nov/Dec Jan/Feb/Mar Goal Actual Dropped Gain Loss



## YTD Status Quo Clubs 2010-2011

Status Quo Clubs Compared to Status Quo Members

6
4
2
0
-2
-4
-6

Jul/Aug/Sep Oct/Nov/Dec Jan/Feb/Mar

Status Quo Clubs Total Status Quo Members

### MEMBERSHIP **Membership** Results <u>Membership</u> 2010-2011 2009-2010 Gain/ Net **Actual** Actual Gain/ Memb New Dropped Loss of Loss of Month **Memb** Goal Memb Memb Memb Jul/Aug/Sep -6 -3 0 33 -39 Oct/Nov/Dec -20 10 26 -46 -5 Jan/Feb/Mar 20 56 -18 38 38

-103

115

GMT CA: 4

12

30



# **Gender Comparison 2010-2011**

Oct/Nov/Dec

Jan/Feb/Mar

Previous Year